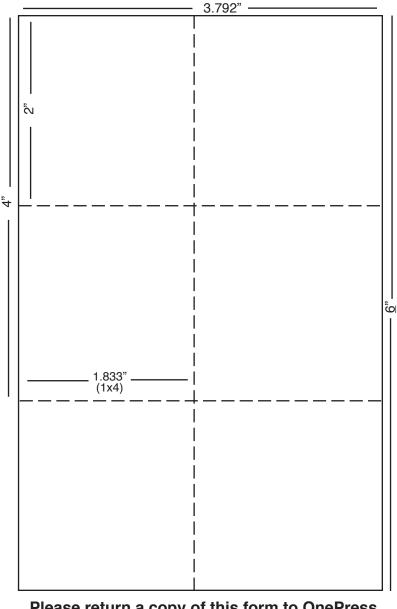

400.00-CE or NE Region. (newspaper retains balance of \$375.00 per SE or WE region; \$400.00-CE or NE Region). PROOF OF PUBLICATION: One-Press does not guarantee 100% of participating newspapers will run an accepted ad. OnePress will monitor participants in the statewide 2x2 program periodically. At the adver-tiser's request, an affidavit or one tearsheet certifying an advertisement's appearance will be issued if requested at time of order.

**RESTRICTIONS:** The originating newspaper, OnePress, or any participating newspaper reserves the right to reject any ad. See 2x2 brochure for additional guidelines and restrictions.

ERRORS: Typographical errors (wrong address, telephone number, name, price, etc.) will require a make-good in the next edition of the participating newspaper in error.



Please return a copy of this form to OnePress along with order.